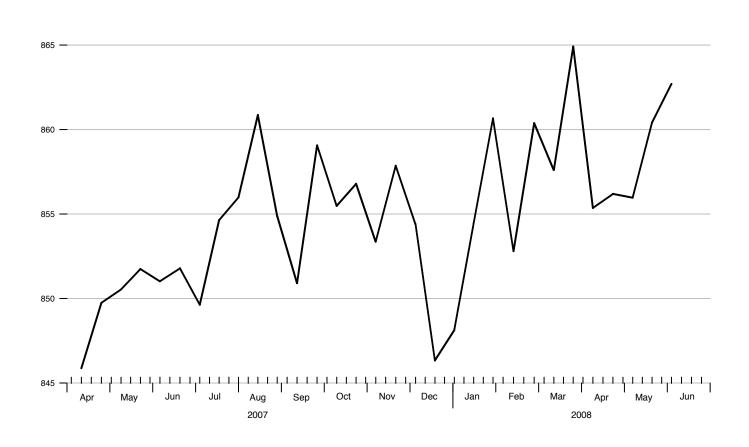

## **Adjusted Monetary Base**

Averages of Daily Figures, Seasonally Adjusted

Billions of dollars

870 **—** 